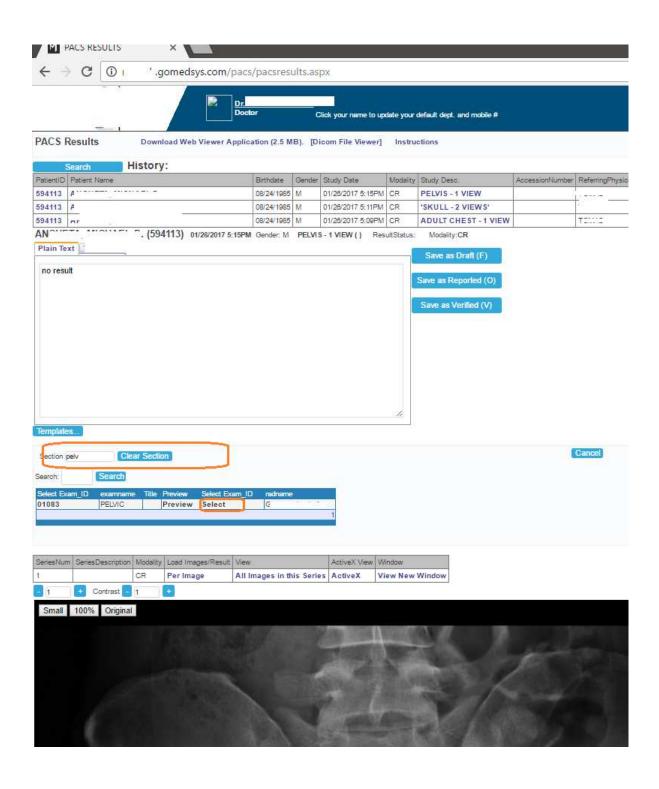

## 3. Enter the Result

- > Enter the Result in the Box or search for a template (under Tamplates.., enter the search word and click Search. Then click Select to use that template)
- > Enter Save as Draft or Save as Verified. Once Verified, the result cannot be altered using the Web Interface.