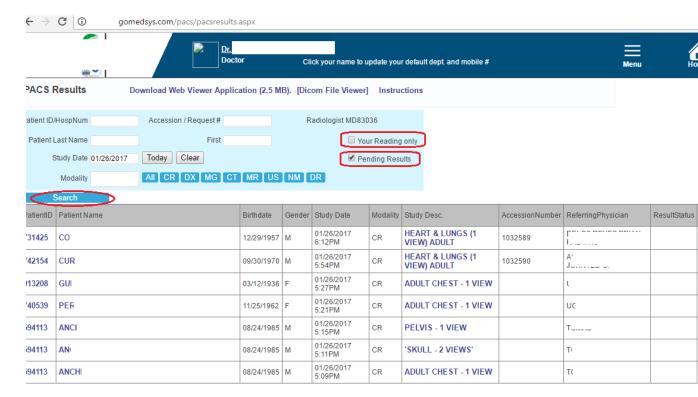

## 2. Search for patient

- >Check 'Your Reading only' if you want to see only readings assigned to you. Uncheck to see all studies.
- >Uncheck 'Pending Results' to include studies with results in the list, check to see studies without any results yet
- >Click on the Patient Name to open the image