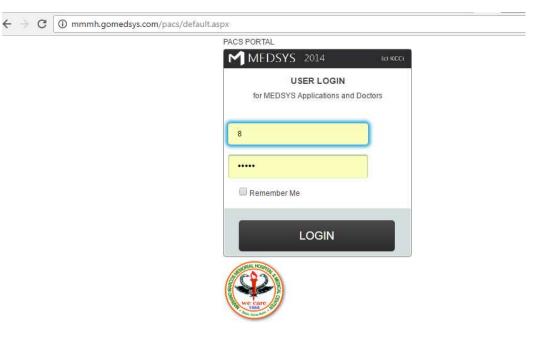

## 1. Open a browser,

Go to Address/URL: mmmh.gomedsys.com Enter User Name and Password and click login