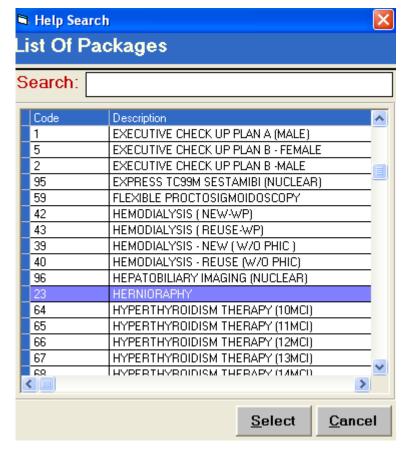

#### **Package Deal Entry**

This option automatically identifies actual charges within the package deal profile To do

1 Click the Option icon on the Package Code to display List of Packages. Choose from the list then click the **SELECT** button.