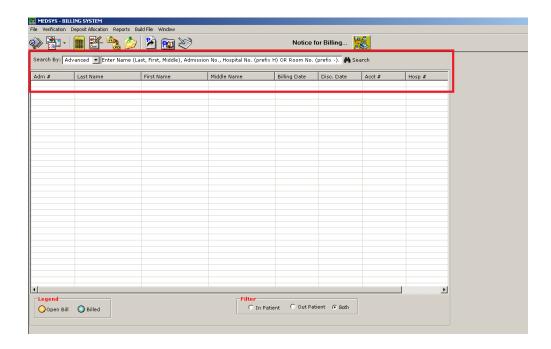

#### How to Search a Patient

- 1 Select which patient type to use <Inpatient, Outpatient>. Inpatient is set to default.
- 2 Type in either one of the search categories.
  - Last Name Type the first few letters of the patient's last name and then press <Enter>. Patients having the last name typed and currently confined will be displayed in the grid. Select the patient to enter in the transaction window.
  - Hospital Number Type the patient's hospital number and then press <Enter>. All patients' confinements will be displayed in the grid. Select the patient's confinement to select and to enter in the transaction window.
  - Admission Number Type the patient's admission number and the press <Enter>.
     Select the patient from the grid to enter in the transaction window.

#### Sample searching:

Figure 3: Patient Searching Window

**Note**: There are two types of patient which can be seen in the grid.

- Open Bill Indicated by a yellow round button. These are patients who are open for charges.
- Billed Indicated by a green round button. These are patients whose bill is already closed.