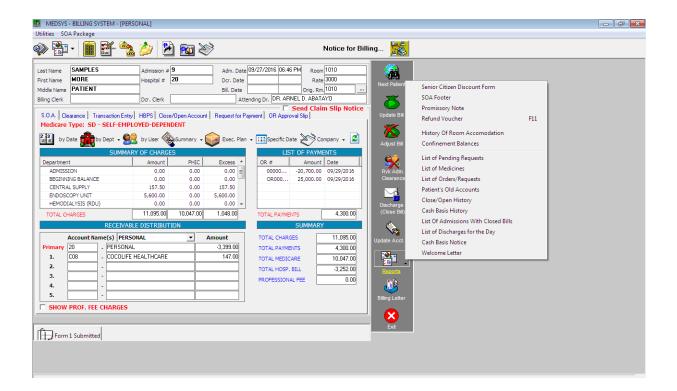

#### **Closing of Bill**

This option signifies the completion of patient's transactions within the hospital. Billing staff will close the patient's billing account after the station has sent the discharge order, departments made electronic clearance, corresponding discounts, phic benefits have been computed and all charges, returns, adjustments and payments have already been posted. Closing the patient's bill within the discharge date is important so that cost-centers can no longer post charges to patient's account.

1 Click Notice for Billing button. This will display all patients who have discharge order from stations. See figure below. Select the patient from the list and then click on Print button. This will print patient's processing sheet. (Once printed, the station can now discharge the patient.)

Figure 9: Discharge Orders Window

2. If patient is entitled for PhilHealth benefits, the clerk will compute it using the Phil Health Program.

3. After computing, the Billing staff can now close the patient's bill by clicking on **Discharge/Close Bill** button.

## Reports

The following are the available reports within the billing program. Click on **Reports** menu to display the list of reports.