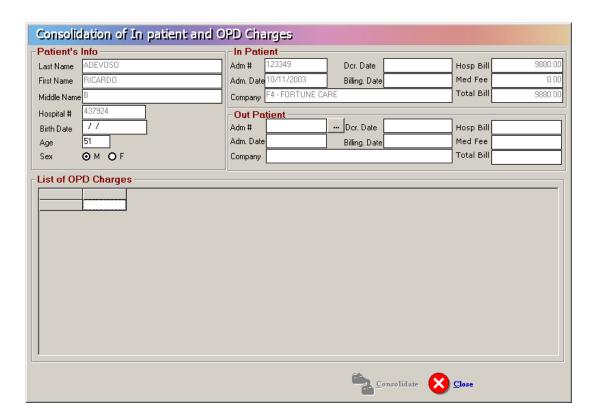

### **Consolidate Outpatient Charges to Inpatient Charges**

This feature allows the user to combine patient's outpatient charges to inpatient account within the current patient's confinement record. This will consolidate the charges into one inpatient billing statement of account.

1 Click on Consolidate Inpatient to OPD Charges button to open the window below.

Figure 12: Consolidate Outpatient Charges to Inpatient Charges Window

2 Under 'Out Patient', 'Adm #' entry, press the <Enter> key to display the list of patient's outpatient charges as seen below.

Figure 13: List of Outpatient's Consultation

3 Double-click the outpatient account from the list. Back to the Consolidation of Inpatient and OPD Charges window, the charges under the selected outpatient account will be displayed. Refer to the figure below.

Figure 14: List of Outpatient's Selected Consultation's Charges

4 Click on Consolidate button to consolidate.

**Note:** To reverse the process of consolidating charges from outpatient to inpatient (that is to un-consolidate), click on **Un-consolidate** button.