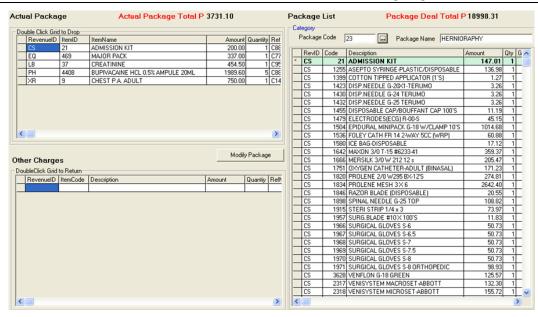

#### **Package Deal Entry**

This option automatically identifies actual charges within the package deal profile To do

1 Click the Option icon on the Package Code to display List of Packages. Choose from the list then click the **SELECT** button.

2 Choose from the list then click the SELECT button as shown below.

3 Actual Charges are compared and tagged in the Package profile column thro highlighted color.

4 Click the Save button to save the items not consumed within the package.
Once saved, the items will be included in the patient's Billing Statement of Accounts.