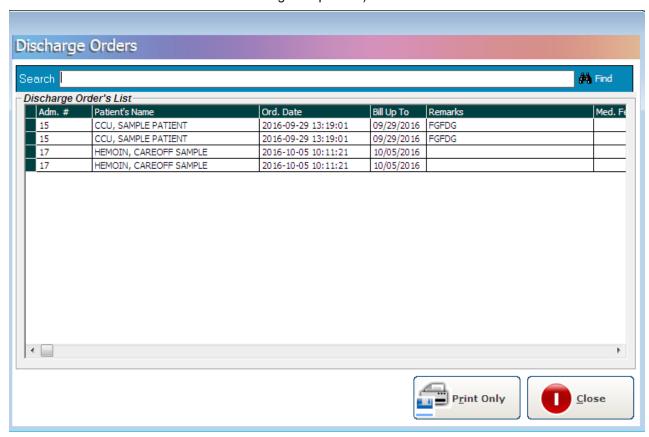

#### **Closing of Bill**

This option signifies the completion of patient's transactions within the hospital. Billing staff will close the patient's billing account after the station has sent the discharge order, departments made electronic clearance, corresponding discounts, phic benefits have been computed and all charges, returns, adjustments and payments have already been posted. Closing the patient's bill within the discharge date is important so that cost-centers can no longer post charges to patient's account.

1 Click Notice for Billing button. This will display all patients who have discharge order from stations. See figure below. Select the patient from the list and then click on Print button. This will print patient's processing sheet. (Once printed, the station can now discharge the patient.)

Figure 9: Discharge Orders Window

2. If patient is entitled for PhilHealth benefits, the clerk will compute it using the Phil Health Program.

3. After computing, the Billing staff can now close the patient's bill by clicking on **Discharge/Close Bill** button.