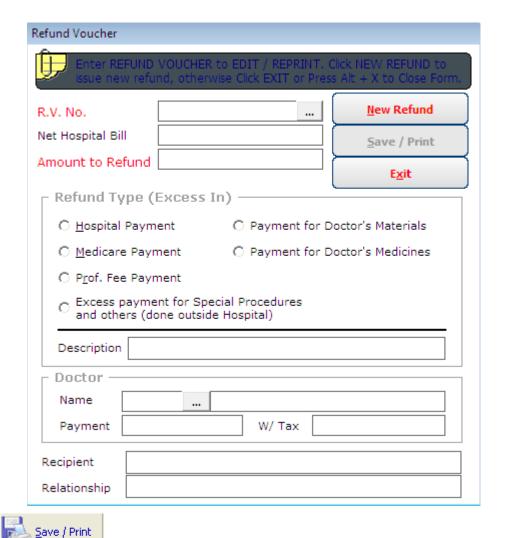

#### **How to Generate the Refund Voucher?**

This option allows the user to record and print refund voucher. To do this, select a patient and go to Reports option then click on Refund Voucher or press F11 as shown below.

Click on New Refund to auto generate Refund Voucher Number. This will activate the following fields for the user to fill in:

- 1 Amount to Refund
- 2 Refund Type
- 3 Descriptions
- 4 Recipients
- 5 Relationships

Click on

to save and print the Refund Voucher.