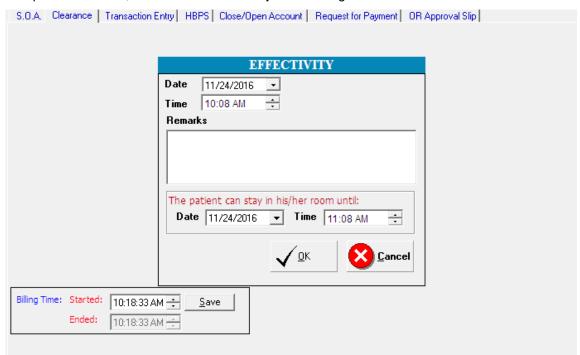

To open the window, click on **Clearance Slip** tab. See figure below.

Figure 5: Clearance Slip Window

- 1 Date The current date is set as default date. You may change it if necessary.
- 2 Time The current time is set as default date. You may change it if necessary.
- 3 Remarks Type your remarks to be included in the clearance slip.
- 4 Extension Type in the allowed date and time for patient to stay in the assigned room
- 5 Click on **OK** button to generate the clearance slip.