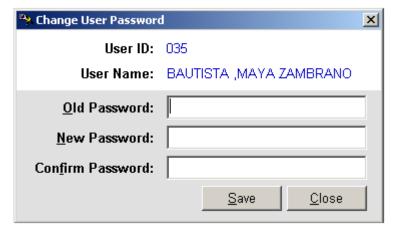

#### **How to Change Password**

- 1 From the **Login** window, type your employee number and then press <Enter>.
- 2 Under the **Password** entry, press <F12>. Pressing this function key will invoke the **Change Password** window.

Figure 2: Change Password Window

- 3 Under the **Change Password** window, type the following data.
  - Old Password Type your existing password.
  - New Password Type your new password not exceeding to 15 characters.
  - Confirm Password Retype your new password to confirm and then press <Enter>
    or you can click the Save button.