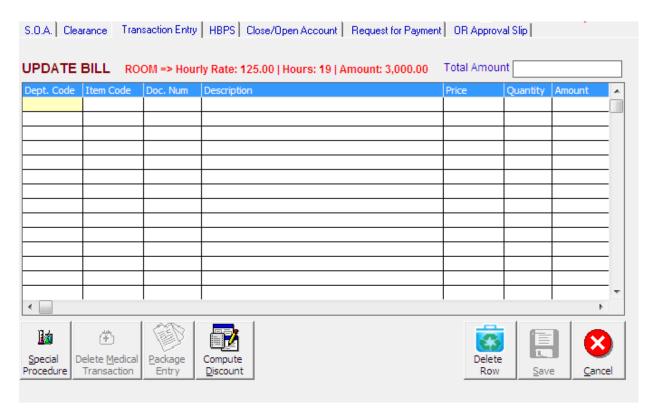

#### **Updating of Bill**

This feature allows you to add charges incurred by the patient during admission. This is an alternative way if cost-centers missed to enter patient's charges. Any changes made will be automatically added to the patient's bill.

Dpdate Bill button. The window below will display.

Figure 6: Updating of Bill

- 2 Type the department code and then press <Enter>. Example: LB for Laboratory.
- 3 Type the item code or item name and then press <Enter>.
- 4 Doc. Num You can type here any document number related to the item.
- 5 Price This is automatically provided with built-in rates or else user has to manually supply the amount. User may overwrite the amount if the rate for a particular item was tagged as variable in the build file.
- 6 Quantity Type the number of item to charge.
- 7 Amount This is automatically displayed. You may edit it if necessary.

- 8. Requesting Doctor This refers to requesting doctor. If the procedure is encoded in this module, the requesting doctor has to be provided. This is important for doctor's contribution report.
- 8 Click on save button to add entered charges on patient's bill.