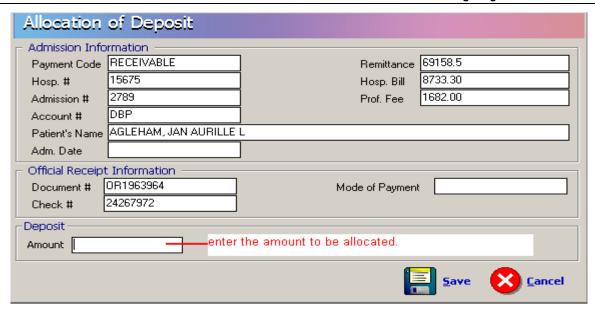

#### **Deposit Allocation**

This option allows the user to allocate patients deposits. To do this, click on *Deposit Allocation* option in the main menu to load a sample window below.

Enter the Official Receipt Number in the *List of Payments* window then click on to search the OR entered. If found, go to *List of Patients* window to search for the patient name to load the sample window.

After entering the amount to be allocated, click on SAVE button to update patients account or click on CANCEL button to disregard entries