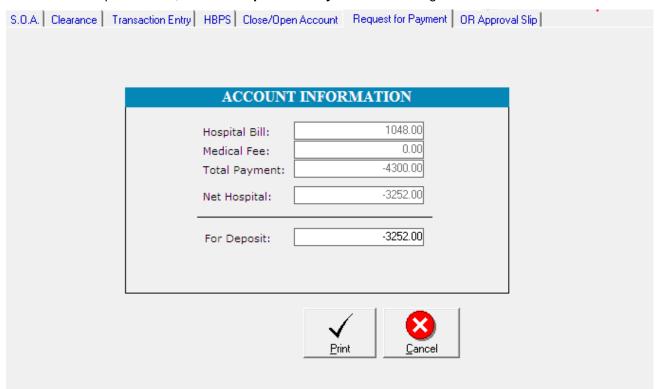

#### **Request for Payment**

To open window, click on Request for Payment tab. See figure below.

**Figure 15: Request for Payment Window** 

- 1 Provide the amount for deposit.
- 2 Click the **Print** button to print the request for payment print-out.
- 3 Click the **Cancel** button to disregard the request for payment.