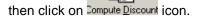

#### **Discount Computation**

This option allows you to compute for the discount. To do this, go to Update Bill option

1. Click the arrow down on the Discount Type option to display lists of discount. Choose from the list then click the **GO** button.

- 2. Two ways of selecting discount rate:
  - a) Enter the discount rate in the discount rate tab or click the up-down arrow to choose for specific rate.
  - b) By pass the discount rate and let the rates per department defined within the discount type be the basis of computation
- 3. Click the Compute button to automatically compute for the patient's discount.
- 4 Click the **Save** button to save the computed discount, the **Save/Print** button to save and generate print-out for the computed discount, **Reprint** button to generate another print-out or **Cancel** button to disregard all entries entered.