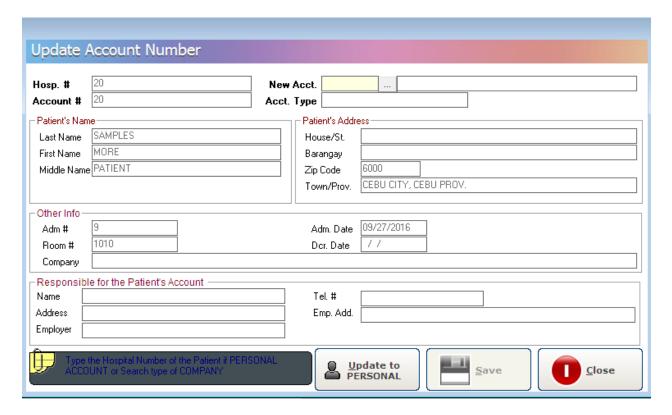

Update Acct. # button to display the window below.

Figure 10: Updating of Patient's Company Window

2 Under the 'New Acct' entry, press the <Enter> key to display the list of companies as seen below. Search the company and then double - click it from the list.

Figure 11: List of Companies

3 Back to the Update Account Number window then click on (**Save**) button to update the patient's company.