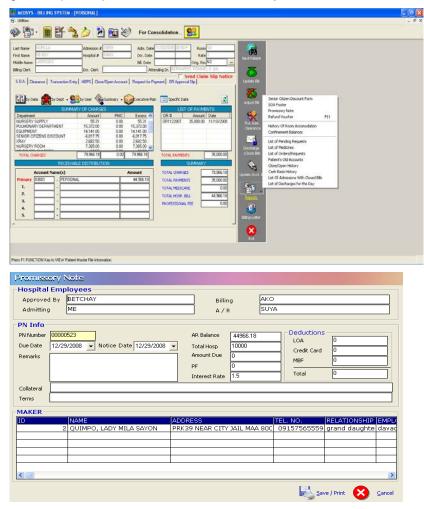

#### **How to Generate the Promissory Note?**

**Promissory Note** is a written promise by a person (patient/maker) to pay a specific amount of money (called "principal") to another (payee/hospital) usually to include a specified amount of interest on the unpaid principal amount (what he/she owes)

This option allows the user to generate or re-print promissory note. To do this, select a patient and go to Reports option then click on Promissory Note as shown below.

Provide the following information:

- 1 Employee name who approved the promissory Note
- 2 Due Date
- 3 Notice Date
- 4 Remarks
- 5 Collateral if available and terms
- 6 Hospital Amount or/and Professional Fee

Click on save and print the Promissory Note.