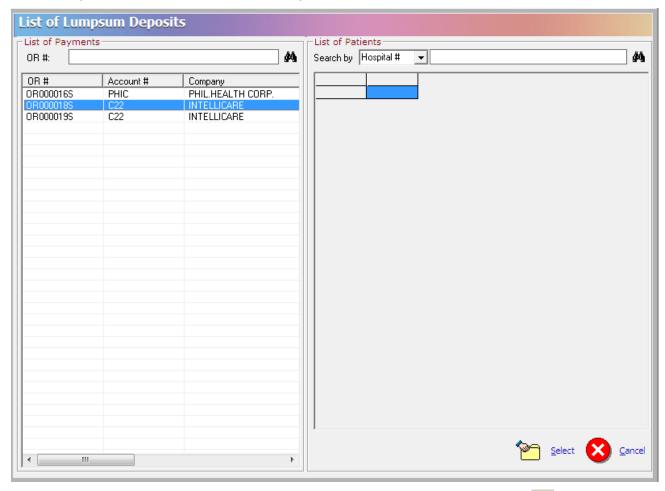

#### **Deposit Allocation**

This option allows the user to allocate patients deposits. To do this, click on *Deposit Allocation* option in the main menu to load a sample window below.

Enter the Official Receipt Number in the *List of Payments* window then click on to search the OR entered. If found, go to *List of Patients* window to search for the patient name to load the sample window.