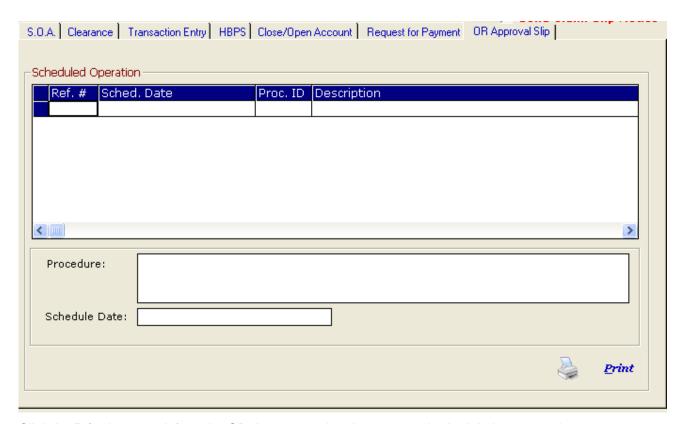

# **Operating Room Approval**

This option will show the details of the scheduled operation as requested but the confirmation to procedure lies on the billing department after evaluating the capacity of patient to pay the cost of operation.

Click on OR Approval Slip to display the window below.

Click the **Print** button to inform the OR department that the requested schedule is approved.