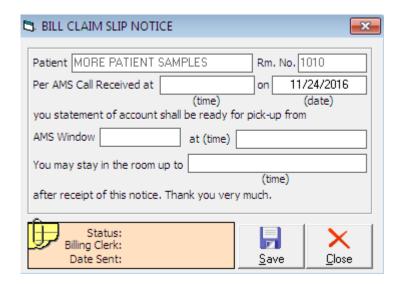

# **Claim Slip Notice**

Click on Send Claim Slip Notice to display the window below.

> Click on Save button save the data entered or Close button to go out from this option.