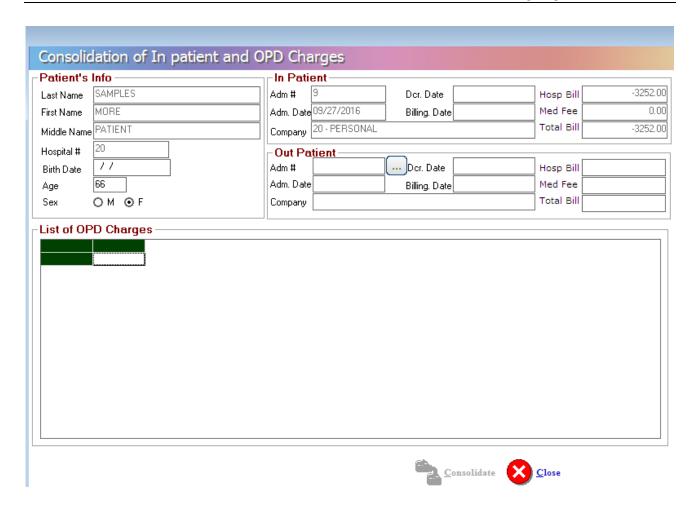

Figure 14: List of Outpatient's Selected Consultation's Charges

4 Click on Consolidate button to consolidate.

**Note:** To reverse the process of consolidating charges from outpatient to inpatient (that is to un-consolidate), click on **Un-consolidate** button.