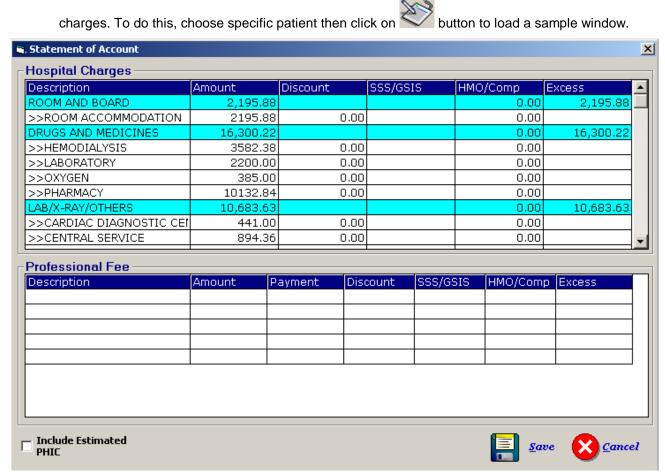

#### Partitioning of Patient's Statement of Account Covered by **HMO's Or Company.**

This option allows the user to enter the amount covered by HMO's or companies to patients

button to load a sample window.

In the HMO/Comp column, enter the amount to be covered by the company or hmo per revenue. Click on Save button to save the data entered or Cancel / button to disregard the data entered.