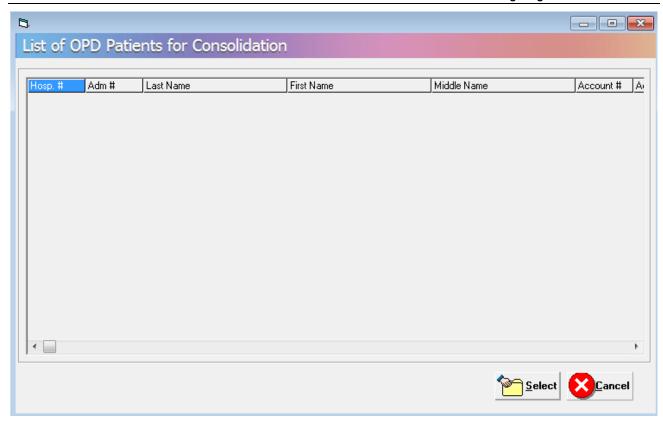

1 Click on Consolidate Inpatient to OPD Charges button to open the window below.

Figure 12: Consolidate Outpatient Charges to Inpatient Charges Window

2 Under 'Out Patient', 'Adm #' entry, press the <Enter> key to display the list of patient's outpatient charges as seen below.

Figure 13: List of Outpatient's Consultation

3 Double-click the outpatient account from the list. Back to the Consolidation of Inpatient and OPD Charges window, the charges under the selected outpatient account will be displayed. Refer to the figure below.