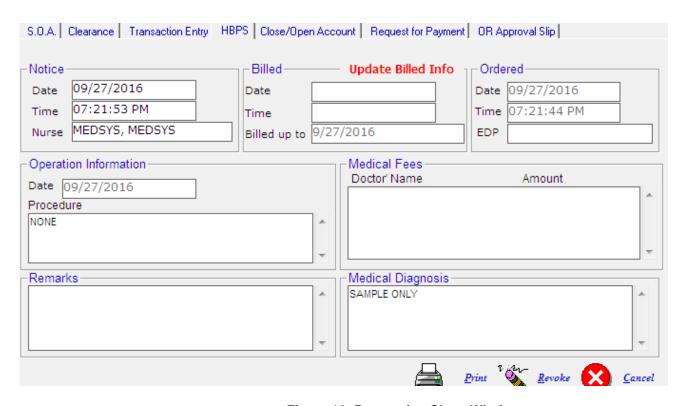

#### **Processing Sheet**

Hospital Bill Processing Sheet (HBPS) or May Go Home sheet (MGH) is the billing supporting document that will signal for the billing to process patient's bill. The MGH was sent by nurse and confirmed by different cost centers.

This option allows the billing staff's to view content of patient's HBPS/MGH sheet. It allows you to re-print or revoke it. Once revoked, the patient's account will then be available to different department for charging.

To open the window, click on HBPS tab. See figure below.

Figure 16: Processing Sheet Window

- To print the processing sheet, click on Print button.
- To revoke it, click on **Revoke** button.