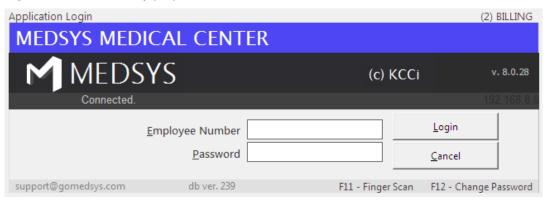

#### **How to Start the Program**

- 1 Click on **Billing** program executable file icon located in your computer desktop.
- 2 The **Login window** will display asking you to type your **employee number** and **password** for security purposes.

Figure 1: Login Window

3 If the program has validated your employee number and password, you may now start a transaction. Otherwise, a message will display prompting "Unauthorized User".