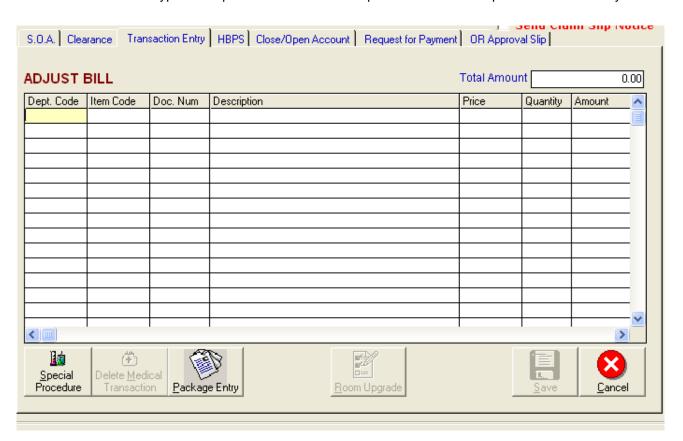

#### **Adjusting of Bill**

This option allows you to adjust or correct charges from the saved transaction of the patient. Changes made will be automatically deducted from the patient's bill.

- 1 Click Adjust Bill button. The window below will display.
- 2 Type the department code and then press <Enter>. Example: LB for Laboratory.

Figure 7: Adjusting of Bill

After typing the department code, all charges under it will be displayed. See figure below. Double-click the item to select.

Figure 8: Patient's Posted Charges

3. Click on **save** button to add entered charges on patient's bill.